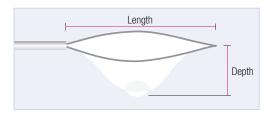

## PolyCatch Retrieval Device - Single Use, sterile packed

| Catalog No.   | Pouch Opening<br>Diameter | Pouch Dimensions<br>Length (L) x Depth (D) | Catheter<br>Diameter | Working<br>Length |
|---------------|---------------------------|--------------------------------------------|----------------------|-------------------|
| GFB-08-15-120 | 15 mm                     | L 35 mm x D 13 mm                          | 1.8 mm               | 120 cm            |
| GFB-08-25-180 | 25 mm                     | L 45 mm x D 17 mm                          | 2.6 mm               | 180 cm            |
| GFB-08-25-230 | 25 mm                     | L 45 mm x D 17 mm                          | 2.6 mm               | 230 cm            |
| GFB-08-35-230 | 35 mm                     | L 50 mm x D 20 mm                          | 2.6 mm               | 230 cm            |