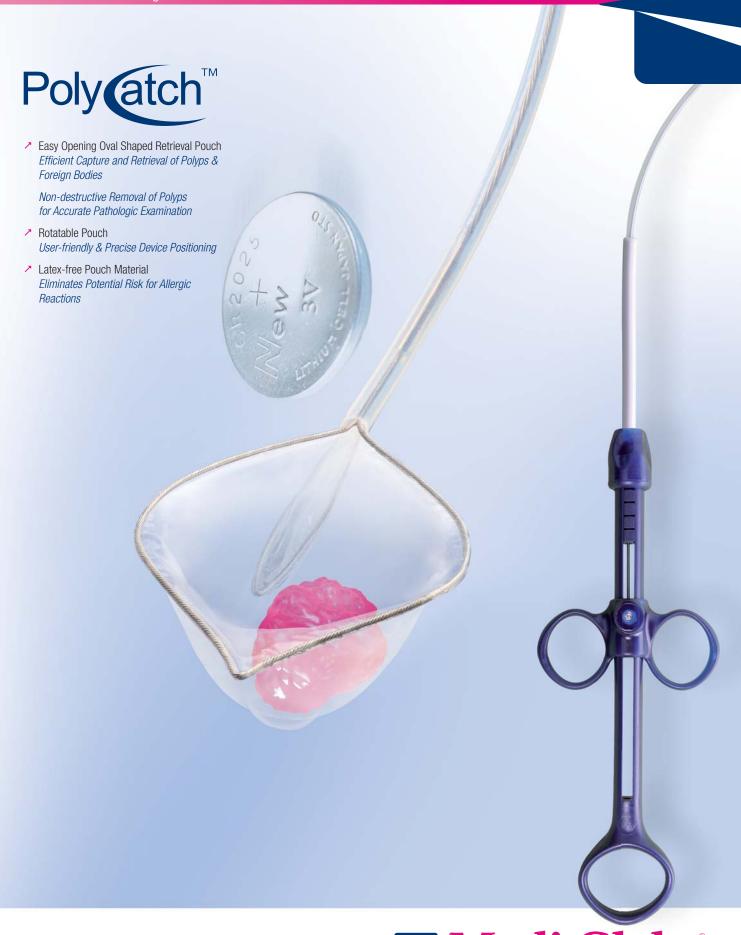

## PolyCatch

Retrieval Device – Single Use

## **PolyCatch Retrieval Device**

The PolyCatch is designed for the endoscopic retrieval of polyps and foreign bodies from the gastrointestinal tract. The latex-free retrieval pouch saves time and is user-friendly for easy removal of polyps such as large and/or sessile polyps, which are indicated for piecemeal resection. Compared to prongtype polyp graspers, the PolyCatch retrieval device secures the specimen without damaging the tissue for accurate pathologic examination.

The PolyCatch is also perfect for extraction of swallowed foreign bodies such as coins, batteries and small toys as well as removal of bezoar fragments. The rotational function of the instrument allows a precise positioning.

## **Features**

- Easy Opening Oval Shaped Retrieval Pouch Efficient Capture and Retrieval of Polyps & Foreign Bodies
  - Non-destructive Removal of Polyps for Accurate Pathologic Examination
- Rotatable Pouch User-friendly & Precise Device Positioning
- ✓ Latex-free Pouch Material Eliminates Potential Risk for Allergic Reactions

## PolyCatch Retrieval Device - Single Use, sterile packed

| Catalog No.   | Pouch Opening<br>Diameter | Pouch Dimensions<br>Length (L) x Depth (D) | Catheter<br>Diameter | Working<br>Length |
|---------------|---------------------------|--------------------------------------------|----------------------|-------------------|
| GFB-08-15-120 | 15 mm                     | L 35 mm x D 13 mm                          | 1.8 mm               | 120 cm            |
| GFB-08-25-180 | 25 mm                     | L 45 mm x D 17 mm                          | 2.6 mm               | 180 cm            |
| GFB-08-25-230 | 25 mm                     | L 45 mm x D 17 mm                          | 2.6 mm               | 230 cm            |
| GFB-08-35-230 | 35 mm                     | L 50 mm x D 20 mm                          | 2.6 mm               | 230 cm            |